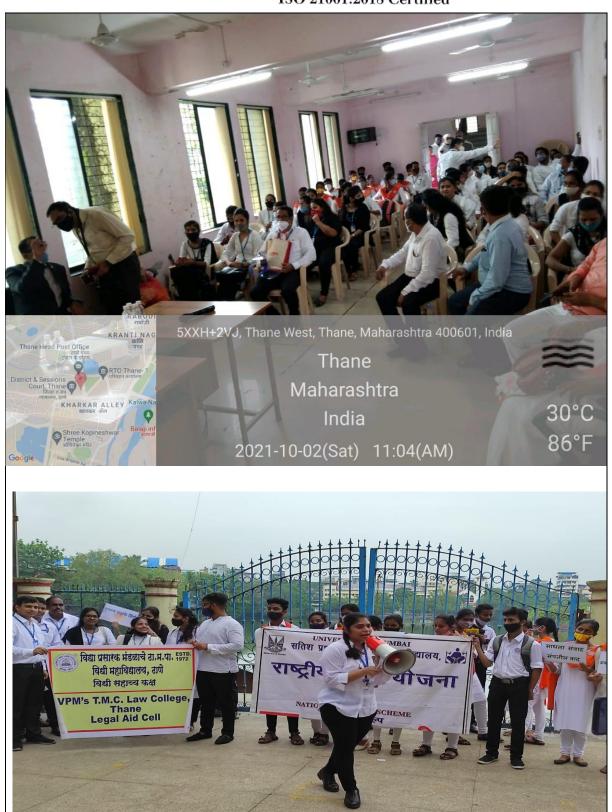

**Date:** 28 July, 2021

### **Descriptive Report of the Activity**

Flood Relief Kit Distribution

Satish Pradhan Dnyanasadhana College, Thane initiated the Flood Relief Program after the record-breaking rain and flood in Kokan region. We collected necessary items to help for flood victims in Konkan at Satish Pradhan Dnyanasadhana College, Thane. Our team extended support in the most affected village- Mahad. Our team is on the ground in Konkan to help Konkan flood victims with food essentials and other living essentials.

### SATISH PRADHAN DNYANASADHANA COLLEGE, THANE

(Arts, Science and Commerce)

EST: 1980 (Reg. No. MAH/759/THN)

### SATISH PRADHAN DNYANASADHANA COLLEGE, THANE

(Arts, Science and Commerce)

Reaccredited by NAAC with B<sup>+</sup> Grade (CGPA 2.69) Affiliated to University of Mumbai ISO 21001:2018 Certified