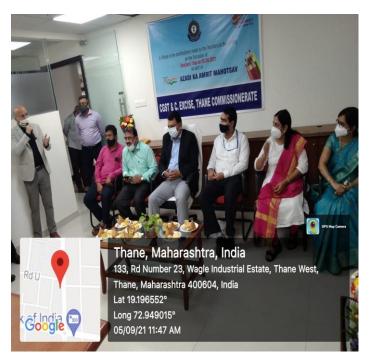

tagram.com/p/CTb-KJfhpjx/?utm\_medium=share\_sheet





As part of #AzadiKaAmritMahotsav #TeachersDay was celebrated with great enthusiasm by Thane CGST & C.Ex Commissionerate. Sh Rajan Chaudhary Commissioner felicitated the teachers of local institutions.NSS students sang songs &recited poems in honour of teachers @PIBMumbai







♣ NSitharamanOffice and 5 others
4:45 PM · 05 Sep 21 · Twitter for iPhone

A GAO

ANTI NAGAR

Employee: Prodefit
Surface

Surface

ANTI NAGAR

Employee: Prodefit
Surface

Surface

Surface

ANTI NAGAR

Employee: Prodefit
Surface

Su



EST: 1980 (Reg. No. MAH/759/THN)

## SATISH PRADHAN DNYANASADHANA COLLEGE, THANE

(Arts, Science and Commerce)







EST: 1980 (Reg. No. MAH/759/THN)

## SATISH PRADHAN DNYANASADHANA COLLEGE, THANE

(Arts, Science and Commerce)















EST: 1980 (Reg. No. MAH/759/THN)

## SATISH PRADHAN DNYANASADHANA COLLEGE, THANE

(Arts, Science and Commerce)











EST: 1980 (Reg. No. MAH/759/THN)

## SATISH PRADHAN DNYANASADHANA COLLEGE, THANE

(Arts, Science and Commerce)







## OFFICE OF THE ASSISTANT COMMISSIONER OF CENTRAL TAXES (CGST), DIVISION - VI, THANE COMMISSIONERATE

2<sup>ND</sup> FLOOR, GST BHAVAN, WAGLE INDUSTRIAL ESTATE, THANE (WEST), - 400604

Thane, the 4th Sept. 2021

To-

Program Officer, Dnyansadhana College, Thane,400604

#### Sub: Invitation for Teachers Day Celebration

Sir, in this connection you are cordially invited for Teachers Day celebration at CGST Thane HQ, 3rd floor, Conference hall, Accel building, Road no 22, THANE(W)400604 on 5<sup>th</sup> September 2021. Function will start at