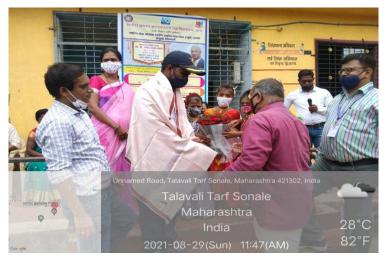

### **Descriptive Report of the Activity**

Flood Relief Kit Distribution

Satish Pradhan Dnyanasadhana College, Thane initiated the Flood Relief Program after the record-breaking rain and flood in Kokan region. We collected necessary items to help for flood victims in Konkan at Satish Pradhan Dnyanasadhana College, Thane. Our team extended support in the most affected village- Mahad. Our team is on the ground in Konkan to help Konkan flood victims with food essentials and other living essentials.

The following were the living essentials items arrangements made by us:

1. Ready to eat food 2 Dry grains. (Rice, wheat, sugar etc.) 3

Matches and candles 4. Odomos 5. Mosquito Coils 6. Liquid for washing utensils 7. Soap 8. Liquid to clean the bathroom basically toiletries Detol liquid Sprays 9. Oil for cooking 10. Clothes for babies and toddlers 11. Inner wear for men and women (new) 12. Tooth Brush and Toothe pastes 13. BedSheet + Cover, Blankets14. Dettol 15. Slippers 16. Tea powder 17. Milk powder 18. Sanitary pads 19. Face Mask 20 Sanitizer 21. Drinking water. 22. Broom

We collected Rs. 177000/- funds in the below account.

**Account Details:** 

Bank Name: TJSB Bank

A/c Name: Dnyanasadhana Thane

A/c.No.: 002110100003119

IFSC: TJSB0000002

This campaign has been undertaken by Pradnya Mhatre, Kamlesh and Manasi