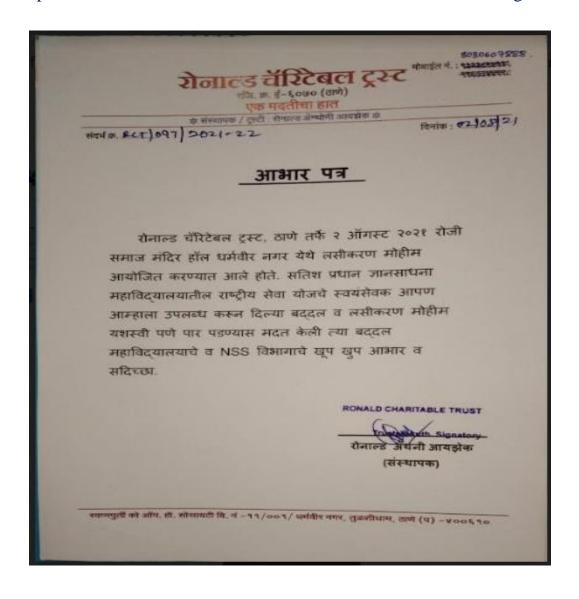

# प्राण्यांच्या पूनर्वसनासाठी मिशन कोकण

ठाणे : कोकणातील चिपळूण येथील पुरग्रस्तांना मदतीचा हात दिल्यानंतर मिशन कोकण २०२१ आता पुरग्रस्त भागात अडकलेल्या प्राण्यांच्या मदतीसाठी सरसावली आहे. पुरग्रस्त भागातील प्राण्यांच्या पुनर्वसनासाठी मिशन कोकणसोबत काम करणाऱ्या कॅप फाऊंडेशनला आज २१ हजार रुपयांचा मदतनिधी देऊ केला आहे.

मिशन कोकणच्या प्रमुख, पत्रकार प्रज्ञा म्हात्रे यांनी मिशन कोकण 2021: प्राण्यांनाही आपल्या मदतीयी गरज" ही मोहीम आज जाहीर केली. यासाठी त्यांनी प्राण्यांसाठी काम करणाऱ्या कॅप फाऊंडेशनला सोबत गेरले याने त्यांनीहोती कमलेश प्रधान यांच्या हस्ते. खजिनदार सतीश सेठ, मिशन कोकण टीमचे सदस्य दीपेश दळवी, सेजल रांगळे, अजय भोसले, रोहन पाठारे यांच्या उपस्थितीत हा निधी देण्यात आला, केवळ दोन जिल्ह्यांत अंदाजे तीन हजारांहून अधिक प्राणी या पुरात मृत्यू पावले आहेत. आम्हाला ठाणे, रायगड, रतागिरी, कोल्हापूर, सातारा, सांगली या जिल्ह्योत पुरावा फटका बसलेल्या प्राण्यांना मदत केली जाणार आहे. यासाठी त्यांना औषधे, त्यांची सुटका करण्याचे साहित्य आणि खाद्य पदार्थीची गरज आहे असे तोमर म्हणाले. ठाणेकर, मुंबईकरांनी या प्राण्यांना पुनर्जीवन देण्यासाठी मदतीसाठी पुढे यावे असे