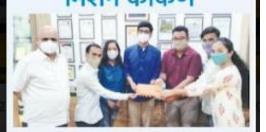

हिच्या माध्यमात्न माजी सरपंच प्रकाश कदम यांनी श्री. ढवळ यांच्याशी संपर्क साधला. . क्षणाचाही विलंब न लावता श्री. ढवळ यांच्या माध्यमात्न रातोरात गावाला तात्काळ मदत पोहोचली. यांवेळी नामवंत वैद्यकीय पर्यकाच्या सहाय्याने ग्रामस्थांची वैद्यकीय तपासणी करण्यात आली. कोकणात अतिवृधीमुळे अनेक ठिकाणी दरडी कोसळुन जीवितहानी झाली.तर,सर्वत्र पाणी तुंबल्याने गावांचा संपर्क तुटल्यामुळे सगेसोयरेही दुरावले आहेत. . अशा परिस्थितीत ठाणे जिल्ह्याचे पालकमंत्री नामदार एकनाथ शिंदे यांच्या मार्गदर्शनाखाली शारदा एज्युकेशन ट्रस्टचे सचिव प्रा. प्रदीप ढवळ ,विलास ठुशे अध्यक्ष आनंद विश्व गुरुकुल,कमलेश प्रधान सचिव ज्ञानसाधना महाविद्यालय, युवा कार्यकर्ते ऋषिकेश माने,प्राचार्य डॉ. हर्षला लिखित, प्राचार्य सुयश प्रधान, प्राध्यापक वर्ग शिक्षेकेतर कर्मचारी ठाण्यातील नामवंत डॉक्टर NSS आणि NCC विध्यार्थी आनंद विश्व गुरुकुल व ज्ञानसाधना महाविद्यालयांच्या माध्यमात्न सदर मदत करण्यात आली रायगड जिल्हापरिषद सदस्य चंद्रकांत कलंबे, यांच्या हस्ते, सरपंच, बबिता दलवी,उपसरपंच शंकर केसरकर,माजी सरपंच प्रकाश कदम, प्रताप कुमधेकर, तुकाराम केसरकर,अनिल दलवी,पाँडरंग प्रकाश दाभेकर,तुकाराम पवार,रविंद्र केसरकर, किसन रिंगे,ज्ञान देव केसरकर, सीताराम पोकले,पांडुरंग मोरे सर,आनंद केसरकर यांच्या उपस्थित सदर किट ग्रामस्थांना देण्यात आले.