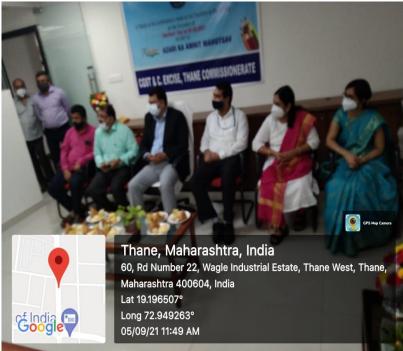

ा कार्यक्रम अल्पकालीन सूचना दिल्याबद्दल त्यांनी पदाधिकाऱ्यांचे आभारही मानले.

#azadikaamrutmahotsay

https://www.instagram.com/p/CTb-KJfhpjx/?utm\_medium=share\_sheet





As part of #AzadiKaAmritMahotsav #TeachersDay was celebrated with great enthusiasm by Thane CGST & C.Ex Commissionerate. Sh Rajan Chaudhary Commissioner felicitated the teachers of local institutions.NSS students sang songs &recited poems in honour of teachers @PIBMumbai







♣ NSitharamanOffice and 5 others
4:45 PM · 05 Sep 21 · Twitter for iPhone

A GAO

ANTI NAGAR

Employee: Prodefit
Surface

Surface

ANTI NAGAR

Employee: Prodefit
Surface

Surface

Surface

ANTI NAGAR

Employee: Prodefit
Surface

Su



EST: 1980 (Reg. No. MAH/759/THN)

## SATISH PRADHAN DNYANASADHANA COLLEGE, THANE

(Arts, Science and Commerce)







EST: 1980 (Reg. No. MAH/759/THN)

## SATISH PRADHAN DNYANASADHANA COLLEGE, THANE

(Arts, Science and Commerce)















EST: 1980 (Reg. No. MAH/759/THN)

## SATISH PRADHAN DNYANASADHANA COLLEGE, THANE

(Arts, Science and Commerce)











EST: 1980 (Reg. No. MAH/759/THN)

## SATISH PRADHAN DNYANASADHANA COLLEGE, THANE

(Arts, Science and Commerce)







## OFFICE OF THE ASSISTANT COMMISSIONER OF CENTRAL TAXES (CGST), DIVISION - VI, THANE COMMISSIONERATE

2<sup>ND</sup> FLOOR, GST BHAVAN, WAGLE INDUSTRIAL ESTATE, THANE (WEST), - 400604

Thane, the 4th Sept. 2021

To-

Program Officer, Dnyansadhana College, Thane,400604

#### Sub: Invitation for Teachers Day Celebration

Sir, in this connection you are cordially invited for Teachers Day celebration at CGST Thane HQ, 3rd floor,