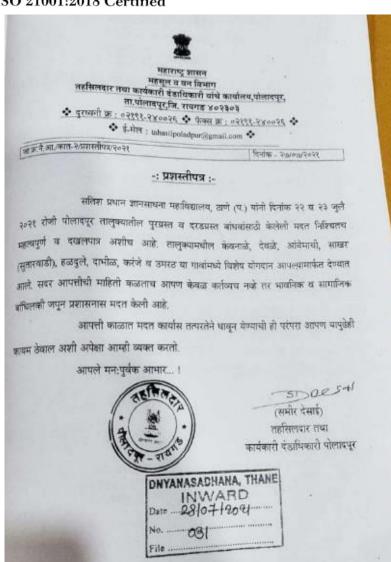

# ठाण्याच्या महाविद्यालयांची पुरग्रस्तांना मदत

पोलादपुर (सुशांत कदम) : अतिवृष्टीमुळे कोकणसह पश्चिम महाराष्ट्रात हाहाकार उडाला असून गावेच्या गावे उध्वस्त झाली आहेत. . घरादारांसह भातशेतीचाही चिखल झाल्याने गावकऱ्यांचे अन्न,वस्त्र आणि निवासही हिरावला गेला. तेव्हा,या गावांच्या मदतीसाठी ठाण्यातील महाविद्यालये सरसावली आहेत. ठाण्यातील ज्ञानसाधना आणि आनंदविश्व गुरुकुल या महाविद्यालयांच्या माध्यमात्न देवळे ग्रामपंचायत मधील केवनाळे,गावासह अंबेमाची,दाभिल,हलदुले ,देवळे,करंजे, लहलसे, ग्रामस्थांना धान्य व घरगृती साहित्य किट वाटप करण्यात आले. पोलादपर तालुक्यातील देवळे ग्रामपंचायत मधील ग्रामस्थाना मदतची गरज असल्याचे विद्यालयाची विद्यार्थीनी कु. स्वेता दाभेकर,

हिच्या माध्यमात्न माजी सरपंच प्रकाश कदम यांनी श्री. ढवळ यांच्याशी संपर्क साधला. . क्षणाचाही विलंब न लावता श्री. ढवळ यांच्या माध्यमात्न रातोरात गावाला तात्काळ मदत पोहोचली. यांवेळी नामवंत वैद्यकीय पर्यकाच्या सहाय्याने ग्रामस्थांची वैद्यकीय तपासणी करण्यात आली. कोकणात अतिवृधीमुळे अनेक ठिकाणी दरडी कोसळुन जीवितहानी झाली.तर,सर्वत्र पाणी तुंबल्याने गावांचा संपर्क तुटल्यामुळे सगेसोयरेही दुरावले आहेत. . अशा परिस्थितीत ठाणे जिल्ह्याचे पालकमंत्री नामदार एकनाथ शिंदे यांच्या मार्गदर्शनाखाली शारदा एज्युकेशन ट्रस्टचे सचिव प्रा. प्रदीप ढवळ ,विलास ठुशे अध्यक्ष आनंद विश्व गुरुकुल,कमलेश प्रधान सचिव ज्ञानसाधना महाविद्यालय, युवा कार्यकर्ते ऋषिकेश माने,प्राचार्य डॉ. हर्षला लिखित, प्राचार्य सुयश प्रधान, प्राध्यापक वर्ग शिक्षेकेतर कर्मचारी ठाण्यातील नामवंत डॉक्टर NSS आणि NCC विध्यार्थी आनंद विश्व गुरुकुल व ज्ञानसाधना महाविद्यालयांच्या माध्यमात्न सदर मदत करण्यात आली रायगड जिल्हापरिषद सदस्य चंद्रकांत कलंबे, यांच्या हस्ते, सरपंच, बबिता दलवी,उपसरपंच शंकर केसरकर,माजी सरपंच प्रकाश कदम, प्रताप कुमधेकर, तुकाराम केसरकर,अनिल दलवी,पाँडरंग प्रकाश दाभेकर,तुकाराम पवार,रविंद्र केसरकर, किसन रिंगे,ज्ञान देव केसरकर, सीताराम पोकले,पांडुरंग मोरे सर,आनंद केसरकर यांच्या उपस्थित सदर किट ग्रामस्थांना देण्यात आले.