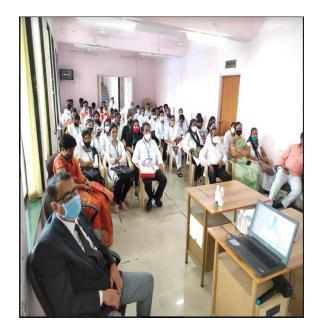

**Date:** 28 July, 2021

### **Descriptive Report of the Activity**

Flood Relief Kit Distribution

Satish Pradhan Dnyanasadhana College, Thane initiated the Flood Relief Program after the record-breaking rain and flood in Kokan region. We collected necessary items to help for flood victims in Konkan at Satish Pradhan Dnyanasadhana College, Thane. Our team extended support in the most affected village- Mahad. Our team is on the ground in Konkan to help Konkan flood victims with food essentials and other living essentials.

### SATISH PRADHAN DNYANASADHANA COLLEGE, THANE

(Arts, Science and Commerce)

EST: 1980 (Reg. No. MAH/759/THN)

### SATISH PRADHAN DNYANASADHANA COLLEGE, THANE

(Arts, Science and Commerce)

Reaccredited by NAAC with B<sup>+</sup> Grade (CGPA 2.69) Affiliated to University of Mumbai ISO 21001:2018 Certified