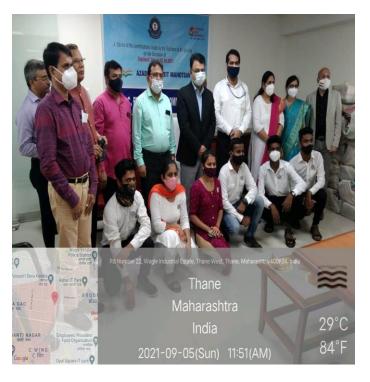

रचा कार्यक्रम अल्पकालीन सूचना दिल्याबद्दल त्यांनी पदाधिकाऱ्यांचे आभारही मानले.

#azadikaamrutmahotsay

https://www.instagram.com/p/CTb-KJfhpjx/?utm\_medium=share\_sheet





As part of #AzadiKaAmritMahotsav #TeachersDay was celebrated with great enthusiasm by Thane CGST & C.Ex Commissionerate. Sh Rajan Chaudhary Commissioner felicitated the teachers of local institutions.NSS students sang songs &recited poems in honour of teachers @PIBMumbai







♣ NSitharamanOffice and 5 others
4:45 PM · 05 Sep 21 · Twitter for iPhone

A GAO

ANTI NAGAR

Employee: Prodefit
Surface

Surface

ANTI NAGAR

Employee: Prodefit
Surface

Surface

Surface

ANTI NAGAR

Employee: Prodefit
Surface

Su



EST: 1980 (Reg. No. MAH/759/THN)

## SATISH PRADHAN DNYANASADHANA COLLEGE, THANE

(Arts, Science and Commerce)







EST: 1980 (Reg. No. MAH/759/THN)

## SATISH PRADHAN DNYANASADHANA COLLEGE, THANE

(Arts, Science and Commerce)















EST: 1980 (Reg. No. MAH/759/THN)

## SATISH PRADHAN DNYANASADHANA COLLEGE, THANE

(Arts, Science and Commerce)











EST: 1980 (Reg. No. MAH/759/THN)

## SATISH PRADHAN DNYANASADHANA COLLEGE, THANE

(Arts, Science and Commerce)







## OFFICE OF THE ASSISTANT COMMISSIONER OF CENTRAL TAXES (CGST), DIVISION - VI, THANE COMMISSIONERATE

2<sup>ND</sup> FLOOR, GST BHAVAN, WAGLE INDUSTRIAL ESTATE, THANE (WEST), - 400604

Thane, the 4th Sept. 2021

To-

Program Officer, Dnyansadhana College, Thane,400604

#### Sub: Invitation for Teachers Day Celebration

Sir, in this connection you are cordially invited for Teachers Day celebration at CGST Thane HQ, 3rd floor