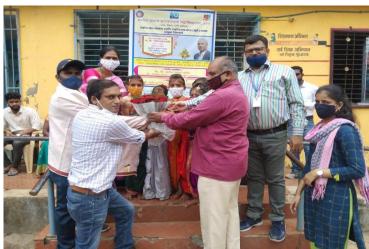

### **Descriptive Report of the Activity**

Flood Relief Kit Distribution

Satish Pradhan Dnyanasadhana College, Thane initiated the Flood Relief Program after the record-breaking rain and flood in Kokan region. We collected necessary items to help for flood victims in Konkan at Satish Pradhan Dnyanasadhana College, Thane. Our team extended support in the most affected village- Mahad. Our team is on the ground in Konkan to help Konkan flood victims with food essentials and other living essentials.

We collected Rs. 177000/- funds in the below account.

**Account Details:** 

Bank Name: TJSB Bank

A/c Name: Dnyanasadhana Thane

A/c.No.: 002110100003119

IFSC: TJSB0000002

This campaign has been undertaken by Pradnya Mhatre, Kamlesh and Manasi