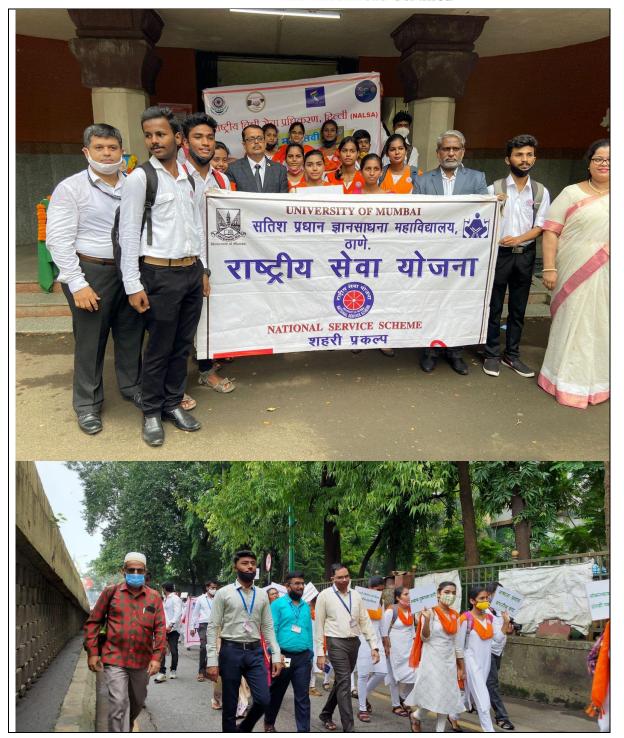

# 3.4.3.1 - Number of extension and outreach Programs conducted in collaboration with industry, community and Non- Government Organizations through NSS/ NCC/ Red Cross/ YRC etc., during the year

### **Content Includes**

| Sr.No. |                  | Ouranisia a susit.      |                    | V           | Number of       |
|--------|------------------|-------------------------|--------------------|-------------|-----------------|
|        | Name of the      | Organising unit/        | Name of the        | Year of the | students        |
|        |                  | agency/ collaborating   |                    |             | participated in |
|        | activity         | agency                  | scheme             | activity    | such activities |
| ļ      | Flood relief kit | NCC Boys unit and       |                    |             |                 |
|        | distribution     | Ananad Vushwa           | National           |             | 40              |
| 1      | Mahad            | Gurukul College         | Service Scheme     | 2021-22     | 40              |
|        | Partcipation in  |                         |                    |             |                 |
| ļ      | COVID 19         |                         |                    |             |                 |
| ļ      | Vaccination      |                         | National           |             |                 |
| 2      | Drive            | Ronald Charitable Trust | Service Scheme     | 2021-22     | 8               |
| ļ      |                  | Sir J. J. Mahanagar     |                    |             |                 |
| ļ      | Blood Donation   | Blood Bank, National    | National           |             |                 |
| 3      | Camp             | Cadet Corps             | Service Scheme     | 2021-22     | 69              |
| ļ      |                  | Z.P School Atkoli,Tal   | National           |             |                 |
| 4      | Tree Plantation  | Bhiwandi Dist Thane     | Service Scheme     | 2021-22     | 36              |
|        | International    |                         |                    |             |                 |
|        | Weather Day      | Thane Muncipal          | National           |             |                 |
| 5      | Celebration      | Corporation             | Service Scheme     | 2021-22     | 16              |
|        | Certified        |                         |                    |             |                 |
|        | Disaster         | Thane Muncipal          | National           |             |                 |
| 6      | management       | Corporation             | Service Scheme     | 2021-22     | 4               |
|        | National Voters  | Department of           | National           |             |                 |
| 7      | Awareness        | Accountancy             | Service Scheme     | 2021-22     | 40              |
|        | Raksha Bandhan   | ,                       | National           |             |                 |
| 8      | celebration      | Traffic Police Thane    | Service Scheme     | 2021-22     | 20              |
|        | Teachers' Day    | CGST & Central Excise   | National           |             |                 |
| 9      | Program 2021     | Commissionerate Thane   | Service Scheme     | 2021-22     | 7               |
|        | Legal Services   | Session Court Thane,    |                    | <b></b>     |                 |
|        | Week             | District Legal Services | National           |             |                 |
| 10     | Prabhatferi      | Authority Thane         | Service Scheme     | 2021-22     | 25              |
| 10     | Skit and Oath    | Session Court Thane,    | Z IZ 1100 Z UNDINO |             |                 |
|        | Ceremony         | District Legal Services | National           |             |                 |
| 11     | Gandhi Jayanti   | Authority Thane         | Service Scheme     | 2021-22     | 25              |

# कॉलेजांचा पूरग्रस्तांना मदतीचा हात

म. टा. वृत्तसेवा, ठाणे

एज्युकेशन सोसायटी शारदा संचालित आनंद विश्व गुरुकुल कॉलेज आणि सतीश प्रधान ज्ञानसाधना कॉलेजातील राष्ट्रीय सेवा योजना आणि नॅशनल कॅडेट कोरच्या विद्यार्थ्यांनी महाड, खेड आणि रायगड येथील प्रग्रस्तांना साह्य करण्याचे ठरवले आहे. या गावांतील सुमारे ७०० कुटुंबीयांना तांदळ, गव्हाचे पीठ, बेसन, तूरडाळ, तेल, साखर, चहा पावडर, बिस्कीट, झाडु, दंतमंजन, सॅनिटरी नॅपिकन, मेणवत्ती, कपडे, कांदे-बटाटे, मसाला यांसारख्या जीवनावश्यक वस्तुंचे वाटप करण्यात येणार आहे. संबंधित वस्तूंसाठी कॉलेजांतर्फे मदतीचे आवाहन करण्यात आले आहे.

या मदतीच्या आवाहनाला यश म्हणून जवळपास दोन ट्रक सामग्री

तसेच, ठाण्याचे महापौर नरेश म्हस्के यांनीही कॉलेजातील मदतकार्यांचा आढावा घेतला, यासोबतच चित्रपट व नाट्य क्षेत्रातील संपदा जोगळेकर-कुलकर्णी, विजू माने, माधव देवचक्के, प्रा. मंदार टिल्लू या मंडळींनीही या कार्याला शुभेच्छा दिल्या आहेत. शारदा एज्युकेशन सोसायटीचे सचिव प्रा. डॉ. प्रदीप ढवळ व सतीश प्रधान जानसाधना कॉलेजचे सचिव कमलेश प्रधान यांच्या मार्गदर्शनाखाली 'राष्ट्रीय सेवा योजने च्या स्वयंसेवकांनी ही जमा