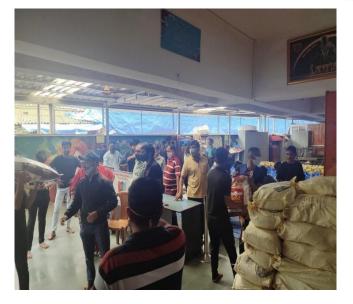

### **Descriptive Report of the Activity**

Flood Relief Kit Distribution

Satish Pradhan Dnyanasadhana College, Thane initiated the Flood Relief Program after the record-breaking rain and flood in Kokan region. We collected necessary items to help for flood victims in Konkan at Satish Pradhan Dnyanasadhana College, Thane. Our team extended support in the most affected village- Mahad. Our team is on the ground in Konkan to help Konkan flood victims with food essentials and other living essentials.

The following were the living essentials items arrangements made by us:

1. Ready to eat food 2 Dry grains. (Rice, wheat, sugar etc.) 3

Matches and candles 4. Odomos 5. Mosquito Coils 6. Liquid for washing utensils 7. Soap 8. Liquid to clean the bathroom basically toiletries Detol liquid Sprays 9. Oil for cooking 10. Clothes for babies and toddlers 11. Inner wear for men and women (new) 12. Tooth Brush and Toothe pastes 13. BedSheet + Cover, Blankets14. Dettol 15. Slippers 16. Tea powder 17. Milk powder 18. Sanitary pads 19. Face Mask 20 Sanitizer 21. Drinking water. 22. Broom