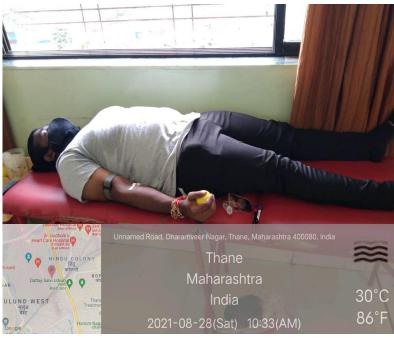

### **Descriptive Report of the Activity**

Flood Relief Kit Distribution

Satish Pradhan Dnyanasadhana College, Thane initiated the Flood Relief Program after the record-breaking rain and flood in Kokan region. We collected necessary items to help for flood victims in Konkan at Satish Pradhan Dnyanasadhana College, Thane. Our team extended support in the most affected village- Mahad. Our team is on the ground in Konkan to help Konkan flood victims with food essentials and other living essentials.

The following were the living essentials items arrangements made by us:

1. Ready to eat food 2 Dry grains. (Rice, wheat, sugar etc.) 3

Matches and candles 4. Odomos 5. Mosquito Coils 6. Liquid for washing utensils 7. Soap 8. Liquid to clean the bathroom basically toiletries Detol liquid Sprays 9. Oil for cooking 10. Clothes for babies and toddlers 11. Inner wear for men and women (new) 12. Tooth Brush and Toothe pastes 13. BedSheet + Cover, Blankets14. Dettol 15. Slippers 16. Tea powder 17. Milk powder 18. Sanitary pads 19. Face Mask 20 Sanitizer 21. Drinking water. 22. Broom