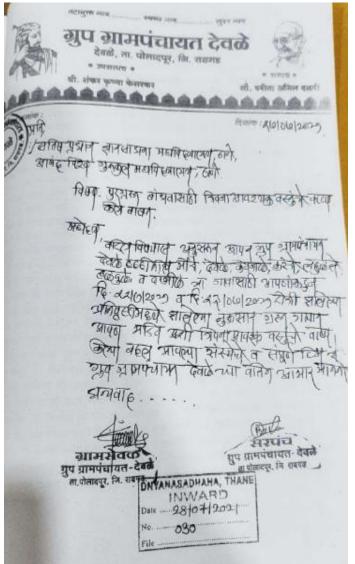

# ठाण्याच्या महाविद्यालयांची पुरग्रस्तांना मदत

पोलादपुर (सुशांत कदम) : अतिवृष्टीमुळे कोकणसह पश्चिम महाराष्ट्रात हाहाकार उडाला असून गावेच्या गावे उध्वस्त झाली आहेत. . घरादारांसह भातशेतीचाही चिखल झाल्याने गावकऱ्यांचे अन्न,वस्त्र आणि निवासही हिरावला गेला. तेव्हा,या गावांच्या मदतीसाठी ठाण्यातील महाविद्यालये सरसावली आहेत. ठाण्यातील ज्ञानसाधना आणि आनंदविश्व गुरुकुल या महाविद्यालयांच्या माध्यमात्न देवळे ग्रामपंचायत मधील केवनाळे,गावासह अंबेमाची,दाभिल,हलदुले ,देवळे,करंजे, लहलसे, ग्रामस्थांना धान्य व घरगृती साहित्य किट वाटप करण्यात आले. पोलादपर तालुक्यातील देवळे ग्रामपंचायत मधील ग्रामस्थाना मदतची गरज असल्याचे विद्यालयाची विद्यार्थीनी कु. स्वेता दाभेकर,

हिच्या माध्यमात्न माजी सरपंच प्रकाश कदम यांनी श्री. ढवळ यांच्याशी संपर्क साधला. . क्षणाचाही विलंब न लावता श्री. ढवळ यांच्या माध्यमात्न रातोरात गावाला तात्काळ मदत पोहोचली. यांवेळी नामवंत वैद्यकीय पर्यकाच्या सहाय्याने ग्रामस्थांची वैद्यकीय तपासणी करण्यात आली. कोकणात अतिवृधीमुळे अनेक ठिकाणी दरडी कोसळुन जीवितहानी झाली.तर,सर्वत्र पाणी तुंबल्याने गावांचा संपर्क तुटल्यामुळे सगेसोयरेही दुरावले आहेत. . अशा परिस्थितीत ठाणे जिल्ह्याचे पालकमंत्री नामदार एकनाथ शिंदे यांच्या मार्गदर्शनाखाली शारदा एज्युकेशन ट्रस्टचे सचिव प्रा. प्रदीप ढवळ ,विलास ठुशे अध्यक्ष आनंद विश्व गुरुकुल,कमलेश प्रधान सचिव ज्ञानसाधना महाविद्यालय, युवा कार्यकर्ते ऋषिकेश माने,प्राचार्य डॉ. हर्षला लिखित, प्राचार्य सुयश प्रधान, प्राध्यापक वर्ग शिक्षेकेतर कर्मचारी ठाण्यातील नामवंत डॉक्टर NSS आणि NCC विध्यार्थी आनंद विश्व गुरुकुल व ज्ञानसाधना महाविद्यालयांच्या माध्यमात्न सदर मदत करण्यात आली रायगड जिल्हापरिषद सदस्य चंद्रकांत कलंबे, यांच्या हस्ते, सरपंच, बबिता दलवी,उपसरपंच शंकर केसरकर,माजी सरपंच प्रकाश कदम, प्रताप कुमधेकर, तुकाराम केसरकर,अनिल दलवी,पाँडरंग प्रकाश दाभेकर,तुकाराम पवार,रविंद्र केसरकर, किसन रिंगे,ज्ञान देव केसरकर, सीताराम पोकले,पांडुरंग मोरे सर,आनंद केसरकर यांच्या उपस्थित सदर किट ग्रामस्थांना देण्यात आले.