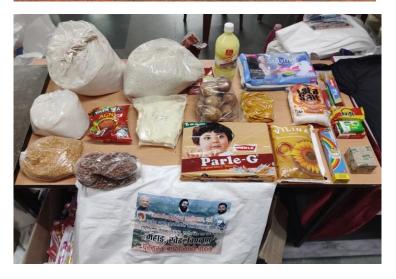

The following were the living essentials items arrangements made by us:

1. Ready to eat food 2 Dry grains. (Rice, wheat, sugar etc.) 3

Matches and candles 4. Odomos 5. Mosquito Coils 6. Liquid for washing utensils 7. Soap 8. Liquid to clean the bathroom basically toiletries Detol liquid Sprays 9. Oil for cooking 10. Clothes for babies and toddlers 11. Inner wear for men and women (new) 12. Tooth Brush and Toothe pastes 13. BedSheet + Cover, Blankets14. Dettol 15. Slippers 16. Tea powder 17. Milk powder 18. Sanitary pads 19. Face Mask 20 Sanitizer 21. Drinking water. 22. Broom

Matches and candles 4. Odomos 5. Mosquito Coils 6. Liquid for washing utensils 7. Soap 8. Liquid to clean the bathroom basically toiletries Detol liquid Sprays 9. Oil for cooking 10. Clothes for babies and toddlers 11. Inner wear for men and women (new) 12. Tooth Brush and Toothe pastes 13. BedSheet + Cover, Blankets14. Dettol 15. Slippers 16. Tea powder 17. Milk powder 18. Sanitary pads 19. Face Mask 20 Sanitizer 21. Drinking water. 22. Broom