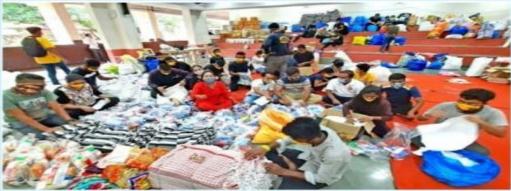

### जिल्हा टाईम्स

कोकणात आलेल्या पुराच्या पार्श्वभूमीवर मिशन कोंकण ही जनजागृती करून ठाण्यातील काही तरुण समाजसेवक व पत्रकार आणि ज्ञानसाधना महाविद्यालयातील विद्यार्थ्यांनी एकत्र येऊन नागरिकांना कोकणवासीयांसाठी जीवनावश्यक वस्तूच्या मदतीचे आवाहन केले होते. त्या आवाहनाला चांगला प्रतिसाद मिळ्न आलेल्या जीवनावश्यक वस्तूच्या मदतीची कोकणात पाठवण्याची तयारी करतांना विद्यार्थी ज्ञानसाधना महाविद्यालयाच्या हॉल मध्ये दिसत आहेत. शुक्रवारी रात्री सर्व मदत घेऊन विद्यार्थी कोकणाकडे रवाना होणार आहेत. (जिल्हा टाईमा