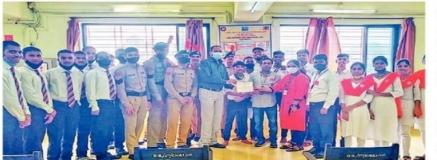

# कॉलेजांचा पूरग्रस्तांना मदतीचा हात

म. टा. वृत्तसेवा, ठाणे

एज्युकेशन सोसायटी शारदा संचालित आनंद विश्व गुरुकुल कॉलेज आणि सतीश प्रधान ज्ञानसाधना कॉलेजातील राष्ट्रीय सेवा योजना आणि नॅशनल कॅडेट कोरच्या विद्यार्थ्यांनी महाड, खेड आणि रायगड येथील प्रग्रस्तांना साह्य करण्याचे ठरवले आहे. या गावांतील सुमारे ७०० कुटुंबीयांना तांदळ, गव्हाचे पीठ, बेसन, तूरडाळ, तेल, साखर, चहा पावडर, बिस्कीट, झाडु, दंतमंजन, सॅनिटरी नॅपिकन, मेणवत्ती, कपडे, कांदे-बटाटे, मसाला यांसारख्या जीवनावश्यक वस्तुंचे वाटप करण्यात येणार आहे. संबंधित वस्तूंसाठी कॉलेजांतर्फे मदतीचे आवाहन करण्यात आले आहे.

या मदतीच्या आवाहनाला यश म्हणून जवळपास दोन ट्रक सामग्री

तसेच, ठाण्याचे महापौर नरेश म्हस्के यांनीही कॉलेजातील मदतकार्यांचा आढावा घेतला, यासोबतच चित्रपट व नाट्य क्षेत्रातील संपदा जोगळेकर-कुलकर्णी, विजू माने, माधव देवचक्के, प्रा. मंदार टिल्लू या मंडळींनीही या कार्याला शुभेच्छा दिल्या आहेत. शारदा एज्युकेशन सोसायटीचे सचिव प्रा. डॉ. प्रदीप ढवळ व सतीश प्रधान जानसाधना कॉलेजचे सचिव कमलेश प्रधान यांच्या मार्गदर्शनाखाली 'राष्ट्रीय सेवा योजने च्या स्वयंसेवकांनी ही जमा