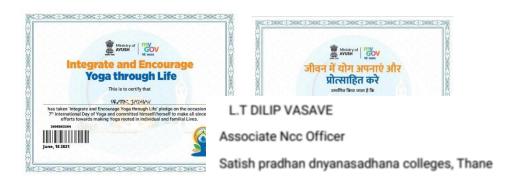

|    |                  |                                    | National Cadet          |         |    |
|----|------------------|------------------------------------|-------------------------|---------|----|
|    |                  | 1 MAIL DN NGC                      | Corps, 1                |         |    |
|    | YOGA PLEDGE      | 1 MAH BN NCC<br>MUMBAI B GROUP and | Maharashtra             |         |    |
|    | TAKEN            |                                    | Boys Battalion          |         |    |
| 21 | CERTIFICATE      | Joshi Bedekar College,<br>Thane    | NCC                     | 2021-22 | 19 |
| 21 | CERTIFICATE      | Thanc                              | National Cadet          | 2021-22 | 17 |
|    |                  |                                    | Corps, 1                |         |    |
|    |                  |                                    | Maharashtra             |         |    |
|    | VOLING           | 1 MAIL DN NCC                      | Boys Battalion          |         |    |
| 22 | YOUNG<br>WARRIOR | 1 MAH BN NCC<br>MUMBAI B GROUP     | NCC                     | 2021-22 | 19 |
|    | WARRIOR          | MUMDAI D UKUUF                     | National Cadet          | 2021-22 | 19 |
|    |                  |                                    |                         |         |    |
|    |                  |                                    | Corps, 1<br>Maharashtra |         |    |
|    |                  |                                    |                         |         |    |
| 22 | WORLD YOGA       | 1 MAH BN NCC                       | Boys Battalion          | 2021 22 | 20 |
| 23 | DAY              | MUMBAI B GROUP                     | NCC                     | 2021-22 | 28 |
|    |                  |                                    | National Cadet          |         |    |
|    |                  |                                    | Corps, 1                |         |    |
|    | FIT INDIA        |                                    | Maharashtra             |         |    |
|    | MOVEMENT         | Ananad Vushwa                      | Boys Battalion          |         |    |
| 24 | PROGRAM          | Gurukul College                    | NCC                     | 2021-22 | 6  |
|    |                  |                                    | National Cadet          |         |    |
|    | CARD             |                                    | Corps, 1                |         |    |
|    | GREETTING TO     | SATISH PRADHAN                     | Maharashtra             |         |    |
|    | OLD CITIZEN      | DNYANASADHANA                      | Boys Battalion          |         |    |
| 25 | OF INDIA         | COLLEGE                            | NCC                     | 2021-22 | 20 |
|    |                  |                                    | National Cadet          |         |    |
|    |                  |                                    | Corps, 1                |         |    |
|    | STATUE           | SATISH PRADHAN                     | Maharashtra             |         |    |
|    | CLEANING         | DNYANASADHANA                      | Boys Battalion          |         |    |
| 26 | ACTIVITY         | COLLEGE                            | NCC                     | 2021-22 | 21 |
|    |                  |                                    | National Cadet          |         |    |
|    |                  |                                    | Corps, 1                |         |    |
|    |                  | SATISH PRADHAN                     | Maharashtra             |         |    |
|    | Rally on         | DNYANASADHANA                      | Boys Battalion          |         |    |
| 27 | VOTERS DAY       | COLLEGE                            | NCC                     | 2021-22 | 30 |