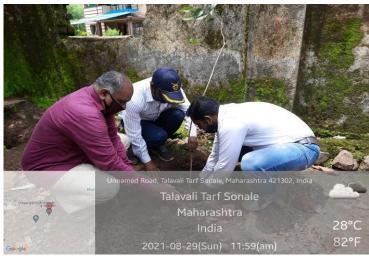

|     |                     |                       | National Cadet  |         |    |
|-----|---------------------|-----------------------|-----------------|---------|----|
|     |                     |                       |                 |         |    |
|     |                     |                       | Corps, 1        |         |    |
|     |                     |                       | Maharashra      |         |    |
|     |                     |                       | Girls Battalion |         |    |
| 12  | Anti-Drugs Day      | NCC Girls Unit        | NCC             | 2021-22 | 20 |
|     |                     |                       | National Cadet  |         |    |
|     |                     |                       | Corps, 1        |         |    |
|     |                     |                       | Maharashra      |         |    |
|     | Corona Virus        |                       | Girls Battalion |         |    |
| 13  | Awareness           | NCC Girls Unit        | NCC             | 2021-22 | 29 |
|     |                     |                       | National Cadet  |         |    |
|     |                     |                       | Corps, 1        |         |    |
|     |                     |                       | Maharashra      |         |    |
|     |                     |                       | Girls Battalion |         |    |
| 14  | Tree Plantation     | NCC Girls Unit        | NCC             | 2021-22 | 20 |
| 17  | 1100 I IdilitatiOII | 1100 OHIO OHIO        | National Cadet  | 2021 22 | 20 |
|     |                     |                       | Corps, 1        |         |    |
|     |                     |                       | Maharashra      |         |    |
|     |                     |                       |                 |         |    |
| 1.5 | G GI .              | NGC C: 1 II :         | Girls Battalion | 2021 22 | 25 |
| 15  | Statue Cleaning     | NCC Giris Unit        | NCC             | 2021-22 | 25 |
|     |                     |                       | National Cadet  |         |    |
|     |                     |                       | Corps, 1        |         |    |
|     |                     |                       | Maharashra      |         |    |
|     |                     |                       | Girls Battalion |         |    |
| 16  | Poster Making       | NCC Girls Unit        | NCC             | 2021-22 | 20 |
|     |                     |                       | National Cadet  |         |    |
|     |                     |                       | Corps, 1        |         |    |
|     |                     |                       | Maharashra      |         |    |
|     | Fit India           |                       | Girls Battalion |         |    |
| 17  | Movement            | NCC Girls Unit        | NCC             | 2021-22 | 23 |
|     |                     |                       | National Cadet  |         |    |
|     |                     |                       | Corps, 1        |         |    |
|     |                     |                       | Maharashra      |         |    |
|     | One Rakhi For       |                       | Girls Battalion |         |    |
| 18  | Fauji               | NCC Girls Unit        | NCC             | 2021-22 | 23 |
|     | J                   |                       | National Cadet  |         | -  |
|     |                     |                       | Corps, 1        |         |    |
|     |                     |                       | Maharashra      |         |    |
|     | Blood Donation      |                       | Girls Battalion |         |    |
| 19  | Camp                | Shiv Sena Party       | NCC             | 2021-22 | 23 |
|     | Camp                | Ziii , Soiiu I uitj   | National Cadet  | 2021 22 |    |
|     |                     |                       | Corps, 1        |         |    |
|     |                     |                       | Maharashtra     |         |    |
|     |                     | Aamhi Cycle Premi and | Girls Battalion |         |    |
| 20  | Cycle Marathan      | _                     | NCC             | 2021-22 | 16 |
| 20  | Cycle Marathon      | INCC OHIS UIII        | NCC             | 2021-22 | 10 |

# ठाण्याच्या महाविद्यालयांची पूरग्रस्तांना मदत

ठाणे, दि. २८ (प्रतिनिधी)ः अतिवृष्टीमुळे कोकणसह पश्चिम महाराष्ट्रात हाहाकार उडाला असून गावेच्या गावे उद्ध्वस्त झाली आहेत. रत्नागिरी जिल्ह्यातील चिपळूण तालुक्यातील दळवटणे गावाचीही या पावसामध्ये बिकट परिस्थिती झाल्याने घरादारांसह भातशेतीचाही चिखल झाल्याने गावकऱ्यांचे अन्न, वस्त्र आणि निवाराही हिरावला गेला. तेव्हा, या गावांच्या मदतीसाठी ठाण्यातील महाविद्यालये सरसावली आहेत. ठाण्यातील ज्ञानसाधना आणि आनंद विश्व गुरुकुल या महाविद्यालयांच्या माध्यमातून बुधवार, दि. २८ जुलै रोजी ग्रामस्थांना धान्य, कपडे, पाण्याचे वाटप करण्यात आले. या मदतीबद्दल गावच्या सरपंच शालिनी नलावडे, भैरी भवानी मंडळांचे शंकर जाधव (गुरुजी), रुपेश इंगावले यांनी आनंद विश्व गुरुकुल व ज्ञानसाधना महाविद्यालयांचे आभार मानले.