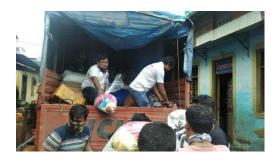

### **Descriptive Report of the Activity**

Flood Relief Kit Distribution

Satish Pradhan Dnyanasadhana College, Thane initiated the Flood Relief Program after the record-breaking rain and flood in Kokan region. We collected necessary items to help for flood victims in Konkan at Satish Pradhan Dnyanasadhana College, Thane. Our team extended support in the most affected village- Mahad. Our team is on the ground in Konkan to help Konkan flood victims with food essentials and other living essentials.

The following were the living essentials items arrangements made by us:

1. Ready to eat food 2 Dry grains. (Rice, wheat, sugar etc.) 3

Matches and candles 4. Odomos 5. Mosquito Coils 6. Liquid for washing utensils 7. Soap 8. Liquid to clean the bathroom basically toiletries Detol liquid Sprays 9. Oil for cooking 10. Clothes for babies and toddlers 11. Inner wear for men and women (new) 12. Tooth Brush and Toothe pastes 13. BedSheet + Cover, Blankets14. Dettol 15. Slippers 16. Tea powder 17. Milk powder 18. Sanitary pads 19. Face Mask 20 Sanitizer 21. Drinking water. 22. Broom

We collected Rs. 177000/- funds in the below account.

**Account Details:** 

Bank Name: TJSB Bank

A/c Name: Dnyanasadhana Thane

A/c.No.: 002110100003119

IFSC: TJSB0000002

This campaign has been undertaken by Pradnya Mhatre, Kamlesh and Manasi