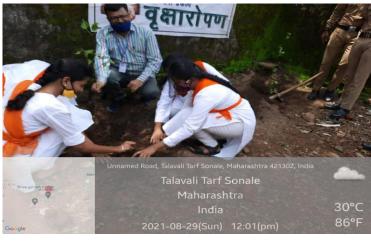

|     |                     |                       | National Cadet  |         |    |
|-----|---------------------|-----------------------|-----------------|---------|----|
|     |                     |                       |                 |         |    |
|     |                     |                       | Corps, 1        |         |    |
|     |                     |                       | Maharashra      |         |    |
|     |                     |                       | Girls Battalion |         |    |
| 12  | Anti-Drugs Day      | NCC Girls Unit        | NCC             | 2021-22 | 20 |
|     |                     |                       | National Cadet  |         |    |
|     |                     |                       | Corps, 1        |         |    |
|     |                     |                       | Maharashra      |         |    |
|     | Corona Virus        |                       | Girls Battalion |         |    |
| 13  | Awareness           | NCC Girls Unit        | NCC             | 2021-22 | 29 |
|     |                     |                       | National Cadet  |         |    |
|     |                     |                       | Corps, 1        |         |    |
|     |                     |                       | Maharashra      |         |    |
|     |                     |                       | Girls Battalion |         |    |
| 14  | Tree Plantation     | NCC Girls Unit        | NCC             | 2021-22 | 20 |
| 17  | 1100 I IdilitatiOII | 1100 OHIO OHIO        | National Cadet  | 2021 22 | 20 |
|     |                     |                       | Corps, 1        |         |    |
|     |                     |                       | Maharashra      |         |    |
|     |                     |                       |                 |         |    |
| 1.5 | G GI .              | NGC C: 1 II :         | Girls Battalion | 2021 22 | 25 |
| 15  | Statue Cleaning     | NCC Giris Unit        | NCC             | 2021-22 | 25 |
|     |                     |                       | National Cadet  |         |    |
|     |                     |                       | Corps, 1        |         |    |
|     |                     |                       | Maharashra      |         |    |
|     |                     |                       | Girls Battalion |         |    |
| 16  | Poster Making       | NCC Girls Unit        | NCC             | 2021-22 | 20 |
|     |                     |                       | National Cadet  |         |    |
|     |                     |                       | Corps, 1        |         |    |
|     |                     |                       | Maharashra      |         |    |
|     | Fit India           |                       | Girls Battalion |         |    |
| 17  | Movement            | NCC Girls Unit        | NCC             | 2021-22 | 23 |
|     |                     |                       | National Cadet  |         |    |
|     |                     |                       | Corps, 1        |         |    |
|     |                     |                       | Maharashra      |         |    |
|     | One Rakhi For       |                       | Girls Battalion |         |    |
| 18  | Fauji               | NCC Girls Unit        | NCC             | 2021-22 | 23 |
|     | J                   |                       | National Cadet  |         | -  |
|     |                     |                       | Corps, 1        |         |    |
|     |                     |                       | Maharashra      |         |    |
|     | Blood Donation      |                       | Girls Battalion |         |    |
| 19  | Camp                | Shiv Sena Party       | NCC             | 2021-22 | 23 |
|     | Camp                | Ziii , Soiiu I uitj   | National Cadet  | 2021 22 |    |
|     |                     |                       | Corps, 1        |         |    |
|     |                     |                       | Maharashtra     |         |    |
|     |                     | Aamhi Cycle Premi and | Girls Battalion |         |    |
| 20  | Cycle Marathan      | _                     | NCC             | 2021-22 | 16 |
| 20  | Cycle Marathon      | INCC OHIS UIII        | NCC             | 2021-22 | 10 |

# ठाण्याच्या महाविद्यालयांची पूरग्रस्तांना मदत

ठाणे, दि. २८ (प्रतिनिधी)ः अतिवृष्टीमुळे कोकणसह पश्चिम महाराष्ट्रात हाहाकार उडाला असून गावेच्या गावे उद्ध्वस्त झाली आहेत. रत्नागिरी जिल्ह्यातील चिपळूण तालुक्यातील दळवटणे गावाचीही या पावसामध्ये बिकट परिस्थिती झाल्याने घरादारांसह भातशेतीचाही चिखल झाल्याने गावकऱ्यांचे अन्न, वस्त्र आणि निवाराही हिरावला गेला. तेव्हा, या गावांच्या मदतीसाठी ठाण्यातील महाविद्यालये सरसावली आहेत. ठाण्यातील ज्ञानसाधना आणि आनंद विश्व गुरुकुल या महाविद्यालयांच्या माध्यमातून बुधवार, दि. २८ जुलै रोजी ग्रामस्थांना धान्य, कपडे, पाण्याचे वाटप करण्यात आले. या मदतीबद्दल गावच्या सरपंच शालिनी नलावडे, भैरी भवानी मंडळांचे शंकर जाधव (गुरुजी), रुपेश इंगावले यांनी आनंद विश्व गुरुकुल व ज्ञानसाधना महाविद्यालयांचे आभार मानले.