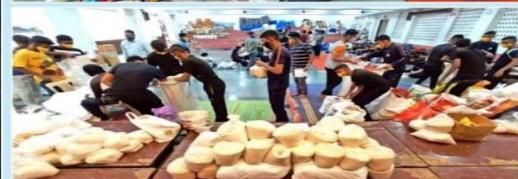

# कॉलेजांचा पूरग्रस्तांना मदतीचा हात

म. टा. वृत्तसेवा, ठाणे

एज्युकेशन सोसायटी शारदा संचालित आनंद विश्व गुरुकुल कॉलेज आणि सतीश प्रधान ज्ञानसाधना कॉलेजातील राष्ट्रीय सेवा योजना आणि नॅशनल कॅडेट कोरच्या विद्यार्थ्यांनी महाड, खेड आणि रायगड येथील प्रग्रस्तांना साह्य करण्याचे ठरवले आहे. या गावांतील सुमारे ७०० कुटुंबीयांना तांदळ, गव्हाचे पीठ, बेसन, तूरडाळ, तेल, साखर, चहा पावडर, बिस्कीट, झाडु, दंतमंजन, सॅनिटरी नॅपिकन, मेणवत्ती, कपडे, कांदे-बटाटे, मसाला यांसारख्या जीवनावश्यक वस्तुंचे वाटप करण्यात येणार आहे. संबंधित वस्तूंसाठी कॉलेजांतर्फे मदतीचे आवाहन करण्यात आले आहे.

या मदतीच्या आवाहनाला यश म्हणून जवळपास दोन ट्रक सामग्री

तसेच, ठाण्याचे महापौर नरेश म्हस्के यांनीही कॉलेजातील मदतकार्यांचा आढावा घेतला, यासोबतच चित्रपट व नाट्य क्षेत्रातील संपदा जोगळेकर-कुलकर्णी, विजू माने, माधव देवचक्के, प्रा. मंदार टिल्लू या मंडळींनीही या कार्याला शुभेच्छा दिल्या आहेत. शारदा एज्युकेशन सोसायटीचे सचिव प्रा. डॉ. प्रदीप ढवळ व सतीश प्रधान जानसाधना कॉलेजचे सचिव कमलेश प्रधान यांच्या मार्गदर्शनाखाली 'राष्ट्रीय सेवा योजने च्या स्वयंसेवकांनी ही जमा