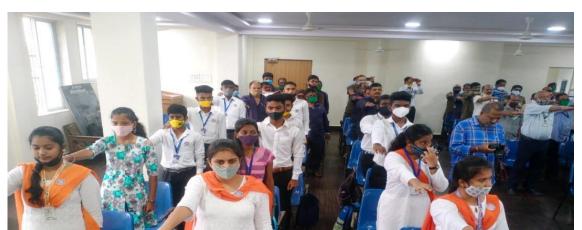

### जिल्हा टाईम्स

कोकणात आलेल्या पुराच्या पार्श्वभूमीवर मिशन कोंकण ही जनजागृती करून ठाण्यातील काही तरुण समाजसेवक व पत्रकार आणि ज्ञानसाधना महाविद्यालयातील विद्यार्थ्यांनी एकत्र येऊन नागरिकांना कोकणवासीयांसाठी जीवनावश्यक वस्तूच्या मदतीचे आवाहन केले होते. त्या आवाहनाला चांगला प्रतिसाद मिळ्न आलेल्या जीवनावश्यक वस्तूच्या मदतीची कोकणात पाठवण्याची तयारी करतांना विद्यार्थी ज्ञानसाधना महाविद्यालयाच्या हॉल मध्ये दिसत आहेत. शुक्रवारी रात्री सर्व मदत घेऊन विद्यार्थी कोकणाकडे रवाना होणार आहेत. (जिल्हा टाईमा