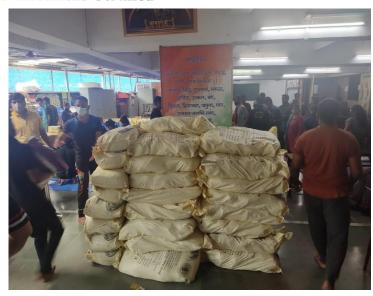

### **Descriptive Report of the Activity**

Flood Relief Kit Distribution

Satish Pradhan Dnyanasadhana College, Thane initiated the Flood Relief Program after the record-breaking rain and flood in Kokan region. We collected necessary items to help for flood victims in Konkan at Satish Pradhan Dnyanasadhana College, Thane. Our team extended support in the most affected village- Mahad. Our team is on the ground in Konkan to help Konkan flood victims with food essentials and other living essentials.

The following were the living essentials items arrangements made by us:

1. Ready to eat food 2 Dry grains. (Rice, wheat, sugar etc.) 3

Matches and candles 4. Odomos 5. Mosquito Coils 6. Liquid for washing utensils 7. Soap 8. Liquid to clean the bathroom basically toiletries Detol liquid Sprays 9. Oil for cooking 10. Clothes for babies and toddlers 11. Inner wear for men and women (new) 12. Tooth Brush and Toothe pastes 13. BedSheet + Cover, Blankets14. Dettol 15. Slippers 16. Tea powder 17. Milk powder 18. Sanitary pads 19. Face Mask 20 Sanitizer 21. Drinking water. 22. Broom