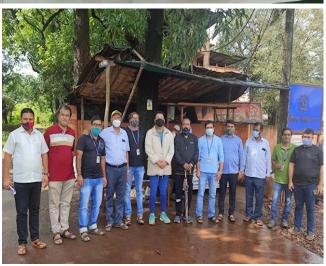

### **Descriptive Report of the Activity**

Flood Relief Kit Distribution

Satish Pradhan Dnyanasadhana College, Thane initiated the Flood Relief Program after the record-breaking rain and flood in Kokan region. We collected necessary items to help for flood victims in Konkan at Satish Pradhan Dnyanasadhana College, Thane. Our team extended support in the most affected village- Mahad. Our team is on the ground in Konkan to help Konkan flood victims with food essentials and other living essentials.

हिच्या माध्यमात्न माजी सरपंच प्रकाश कदम यांनी श्री. ढवळ यांच्याशी संपर्क साधला. . क्षणाचाही विलंब न लावता श्री. ढवळ यांच्या माध्यमात्न रातोरात गावाला तात्काळ मदत पोहोचली. यांवेळी नामवंत वैद्यकीय पर्यकाच्या सहाय्याने ग्रामस्थांची वैद्यकीय तपासणी करण्यात आली. कोकणात अतिवृधीमुळे अनेक ठिकाणी दरडी कोसळुन जीवितहानी झाली.तर,सर्वत्र पाणी तुंबल्याने गावांचा संपर्क तुटल्यामुळे सगेसोयरेही दुरावले आहेत. . अशा परिस्थितीत ठाणे जिल्ह्याचे पालकमंत्री नामदार एकनाथ शिंदे यांच्या मार्गदर्शनाखाली शारदा एज्युकेशन ट्रस्टचे सचिव प्रा. प्रदीप ढवळ ,विलास ठुशे अध्यक्ष आनंद विश्व गुरुकुल,कमलेश प्रधान सचिव ज्ञानसाधना महाविद्यालय, युवा कार्यकर्ते ऋषिकेश माने,प्राचार्य डॉ. हर्षला लिखित, प्राचार्य सुयश प्रधान, प्राध्यापक वर्ग शिक्षेकेतर कर्मचारी ठाण्यातील नामवंत डॉक्टर NSS आणि NCC विध्यार्थी आनंद विश्व गुरुकुल व ज्ञानसाधना महाविद्यालयांच्या माध्यमात्न सदर मदत करण्यात आली रायगड जिल्हापरिषद सदस्य चंद्रकांत कलंबे, यांच्या हस्ते, सरपंच, बबिता दलवी,उपसरपंच शंकर केसरकर,माजी सरपंच प्रकाश कदम, प्रताप कुमधेकर, तुकाराम केसरकर,अनिल दलवी,पाँडरंग प्रकाश दाभेकर,तुकाराम पवार,रविंद्र केसरकर, किसन रिंगे,ज्ञान देव केसरकर, सीताराम पोकले,पांडुरंग मोरे सर,आनंद केसरकर यांच्या उपस्थित सदर किट ग्रामस्थांना देण्यात आले.