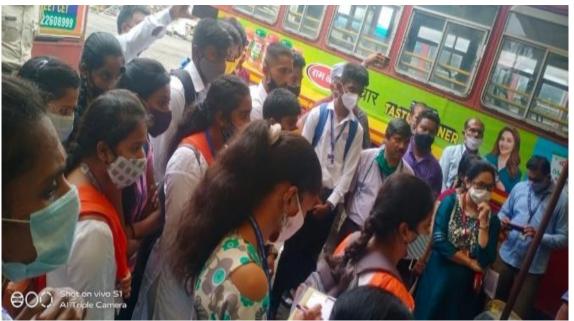

### जिल्हा टाईम्स

कोकणात आलेल्या पुराच्या पार्श्वभूमीवर मिशन कोंकण ही जनजागृती करून ठाण्यातील काही तरुण समाजसेवक व पत्रकार आणि ज्ञानसाधना महाविद्यालयातील विद्यार्थ्यांनी एकत्र येऊन नागरिकांना कोकणवासीयांसाठी जीवनावश्यक वस्तूच्या मदतीचे आवाहन केले होते. त्या आवाहनाला चांगला प्रतिसाद मिळ्न आलेल्या जीवनावश्यक वस्तूच्या मदतीची कोकणात पाठवण्याची तयारी करतांना विद्यार्थी ज्ञानसाधना महाविद्यालयाच्या हॉल मध्ये दिसत आहेत. शुक्रवारी रात्री सर्व मदत घेऊन विद्यार्थी कोकणाकडे रवाना होणार आहेत. (जिल्हा टाईमा