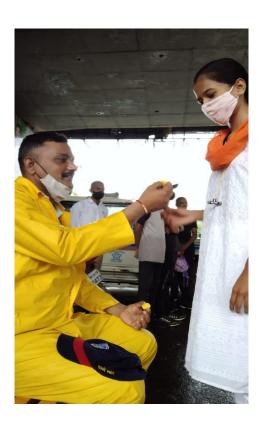

### **Descriptive Report of the Activity**

Flood Relief Kit Distribution

Satish Pradhan Dnyanasadhana College, Thane initiated the Flood Relief Program after the record-breaking rain and flood in Kokan region. We collected necessary items to help for flood victims in Konkan at Satish Pradhan Dnyanasadhana College, Thane. Our team extended support in the most affected village- Mahad. Our team is on the ground in Konkan to help Konkan flood victims with food essentials and other living essentials.

The following were the living essentials items arrangements made by us:

1. Ready to eat food 2 Dry grains. (Rice, wheat, sugar etc.) 3

Matches and candles 4. Odomos 5. Mosquito Coils 6. Liquid for washing utensils 7. Soap 8. Liquid to clean the bathroom basically toiletries Detol liquid Sprays 9. Oil for cooking 10. Clothes for babies and toddlers 11. Inner wear for men and women (new) 12. Tooth Brush and Toothe pastes 13. BedSheet + Cover, Blankets14. Dettol 15. Slippers 16. Tea powder 17. Milk powder 18. Sanitary pads 19. Face Mask 20 Sanitizer 21. Drinking water. 22. Broom

We collected Rs. 177000/- funds in the below account.

**Account Details:** 

Bank Name: TJSB Bank

A/c Name: Dnyanasadhana Thane

A/c.No.: 002110100003119

IFSC: TJSB0000002

This campaign has been undertaken by Pradnya Mhatre, Kamlesh and Manasi