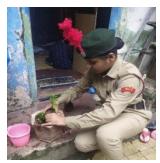

### **Descriptive Report of the Activity**

Flood Relief Kit Distribution

Satish Pradhan Dnyanasadhana College, Thane initiated the Flood Relief Program after the record-breaking rain and flood in Kokan region. We collected necessary items to help for flood victims in Konkan at Satish Pradhan Dnyanasadhana College, Thane. Our team extended support in the most affected village- Mahad. Our team is on the ground in Konkan to help Konkan flood victims with food essentials and other living essentials.

The following were the living essentials items arrangements made by us:

1. Ready to eat food 2 Dry grains. (Rice, wheat, sugar etc.) 3

Matches and candles 4. Odomos 5. Mosquito Coils 6. Liquid for washing utensils 7. Soap 8. Liquid to clean the bathroom basically toiletries Detol liquid Sprays 9. Oil for cooking 10. Clothes for babies and toddlers 11. Inner wear for men and women (new) 12. Tooth Brush and Toothe pastes 13. BedSheet + Cover, Blankets14. Dettol 15. Slippers 16. Tea powder 17. Milk powder 18. Sanitary pads 19. Face Mask 20 Sanitizer 21. Drinking water. 22. Broom