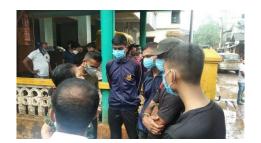

# ठाण्याच्या महाविद्यालयांची पुरग्रस्तांना मदत

पोलादपुर (सुशांत कदम) : अतिवृष्टीमुळे कोकणसह पश्चिम महाराष्ट्रात हाहाकार उडाला असून गावेच्या गावे उध्वस्त झाली आहेत. . घरादारांसह भातशेतीचाही चिखल झाल्याने गावकऱ्यांचे अन्न,वस्त्र आणि निवासही हिरावला गेला. तेव्हा,या गावांच्या मदतीसाठी ठाण्यातील महाविद्यालये सरसावली आहेत. ठाण्यातील ज्ञानसाधना आणि आनंदविश्व गुरुकुल या महाविद्यालयांच्या माध्यमात्न देवळे ग्रामपंचायत मधील केवनाळे,गावासह अंबेमाची,दाभिल,हलदुले ,देवळे,करंजे, लहलसे, ग्रामस्थांना धान्य व घरगृती साहित्य किट वाटप करण्यात आले. पोलादपर तालुक्यातील देवळे ग्रामपंचायत मधील ग्रामस्थाना मदतची गरज असल्याचे विद्यालयाची विद्यार्थीनी कु. स्वेता दाभेकर,

हिच्या माध्यमात्न माजी सरपंच प्रकाश कदम यांनी श्री. ढवळ यांच्याशी संपर्क साधला. . क्षणाचाही विलंब न लावता श्री. ढवळ यांच्या माध्यमात्न रातोरात गावाला तात्काळ मदत पोहोचली. यांवेळी नामवंत वैद्यकीय पर्यकाच्या सहाय्याने ग्रामस्थांची वैद्यकीय तपासणी करण्यात आली. कोकणात अतिवृधीमुळे अनेक ठिकाणी दरडी कोसळुन जीवितहानी झाली.तर,सर्वत्र पाणी तुंबल्याने गावांचा संपर्क तुटल्यामुळे सगेसोयरेही दुरावले आहेत. . अशा परिस्थितीत ठाणे जिल्ह्याचे पालकमंत्री नामदार एकनाथ शिंदे यांच्या मार्गदर्शनाखाली शारदा एज्युकेशन ट्रस्टचे सचिव प्रा. प्रदीप ढवळ ,विलास ठुशे अध्यक्ष आनंद विश्व गुरुकुल,कमलेश प्रधान सचिव ज्ञानसाधना महाविद्यालय, युवा कार्यकर्ते ऋषिकेश माने,प्राचार्य डॉ. हर्षला लिखित, प्राचार्य सुयश प्रधान, प्राध्यापक वर्ग शिक्षेकेतर कर्मचारी ठाण्यातील नामवंत डॉक्टर NSS आणि NCC विध्यार्थी आनंद विश्व गुरुकुल व ज्ञानसाधना महाविद्यालयांच्या माध्यमात्न सदर मदत करण्यात आली रायगड जिल्हापरिषद सदस्य चंद्रकांत कलंबे, यांच्या हस्ते, सरपंच, बबिता दलवी,उपसरपंच शंकर केसरकर,माजी सरपंच प्रकाश कदम, प्रताप कुमधेकर, तुकाराम केसरकर,अनिल दलवी,पाँडरंग प्रकाश दाभेकर,तुकाराम पवार,रविंद्र केसरकर, किसन रिंगे,ज्ञान देव केसरकर, सीताराम पोकले,पांडुरंग मोरे सर,आनंद केसरकर यांच्या उपस्थित सदर किट ग्रामस्थांना देण्यात आले.