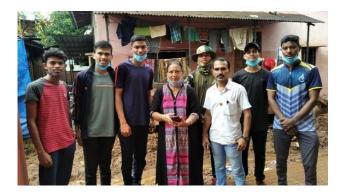

# ठाण्याच्या महाविद्यालयांची पुरग्रस्तांना मदत

पोलादपुर (सुशांत कदम) : अतिवृष्टीमुळे कोकणसह पश्चिम महाराष्ट्रात हाहाकार उडाला असून गावेच्या गावे उध्वस्त झाली आहेत. . घरादारांसह भातशेतीचाही चिखल झाल्याने गावकऱ्यांचे अन्न,वस्त्र आणि निवासही हिरावला गेला. तेव्हा,या गावांच्या मदतीसाठी ठाण्यातील महाविद्यालये सरसावली आहेत. ठाण्यातील ज्ञानसाधना आणि आनंदविश्व गुरुकुल या महाविद्यालयांच्या माध्यमात्न देवळे ग्रामपंचायत मधील केवनाळे,गावासह अंबेमाची,दाभिल,हलदुले ,देवळे,करंजे, लहलसे, ग्रामस्थांना धान्य व घरगृती साहित्य किट वाटप करण्यात आले. पोलादपर तालुक्यातील देवळे ग्रामपंचायत मधील ग्रामस्थाना मदतची गरज असल्याचे विद्यालयाची विद्यार्थीनी कु. स्वेता दाभेकर,

हिच्या माध्यमात्न माजी सरपंच प्रकाश कदम यांनी श्री. ढवळ यांच्याशी संपर्क साधला. . क्षणाचाही विलंब न लावता श्री. ढवळ यांच्या माध्यमात्न रातोरात गावाला तात्काळ मदत पोहोचली. यांवेळी नामवंत वैद्यकीय पर्यकाच्या सहाय्याने ग्रामस्थांची वैद्यकीय तपासणी करण्यात आली. कोकणात अतिवृधीमुळे अनेक ठिकाणी दरडी कोसळुन जीवितहानी झाली.तर,सर्वत्र पाणी तुंबल्याने गावांचा संपर्क तुटल्यामुळे सगेसोयरेही दुरावले आहेत. . अशा परिस्थितीत ठाणे जिल्ह्याचे पालकमंत्री नामदार एकनाथ शिंदे यांच्या मार्गदर्शनाखाली शारदा एज्युकेशन ट्रस्टचे सचिव प्रा. प्रदीप ढवळ ,विलास ठुशे अध्यक्ष आनंद विश्व गुरुकुल,कमलेश प्रधान सचिव ज्ञानसाधना महाविद्यालय, युवा कार्यकर्ते ऋषिकेश माने,प्राचार्य डॉ. हर्षला लिखित, प्राचार्य सुयश प्रधान, प्राध्यापक वर्ग शिक्षेकेतर कर्मचारी ठाण्यातील नामवंत डॉक्टर NSS आणि NCC विध्यार्थी आनंद विश्व गुरुकुल व ज्ञानसाधना महाविद्यालयांच्या माध्यमात्न सदर मदत करण्यात आली रायगड जिल्हापरिषद सदस्य चंद्रकांत कलंबे, यांच्या हस्ते, सरपंच, बबिता दलवी,उपसरपंच शंकर केसरकर,माजी सरपंच प्रकाश कदम, प्रताप कुमधेकर, तुकाराम केसरकर,अनिल दलवी,पाँडरंग प्रकाश दाभेकर,तुकाराम पवार,रविंद्र केसरकर, किसन रिंगे,ज्ञान देव केसरकर, सीताराम पोकले,पांडुरंग मोरे सर,आनंद केसरकर यांच्या उपस्थित सदर किट ग्रामस्थांना देण्यात आले.