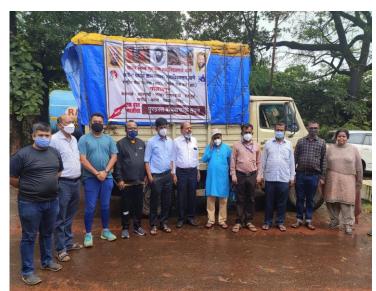

# कॉलेजांचा पूरग्रस्तांना मदतीचा हात

म. टा. वृत्तसेवा, ठाणे

एज्युकेशन सोसायटी शारदा संचालित आनंद विश्व गुरुकुल कॉलेज आणि सतीश प्रधान ज्ञानसाधना कॉलेजातील राष्ट्रीय सेवा योजना आणि नॅशनल कॅडेट कोरच्या विद्यार्थ्यांनी महाड, खेड आणि रायगड येथील प्रग्रस्तांना साह्य करण्याचे ठरवले आहे. या गावांतील सुमारे ७०० कुटुंबीयांना तांदळ, गव्हाचे पीठ, बेसन, तूरडाळ, तेल, साखर, चहा पावडर, बिस्कीट, झाडु, दंतमंजन, सॅनिटरी नॅपिकन, मेणवत्ती, कपडे, कांदे-बटाटे, मसाला यांसारख्या जीवनावश्यक वस्तुंचे वाटप करण्यात येणार आहे. संबंधित वस्तूंसाठी कॉलेजांतर्फे मदतीचे आवाहन करण्यात आले आहे.

या मदतीच्या आवाहनाला यश म्हणून जवळपास दोन ट्रक सामग्री

तसेच, ठाण्याचे महापौर नरेश म्हस्के यांनीही कॉलेजातील मदतकार्यांचा आढावा घेतला, यासोबतच चित्रपट व नाट्य क्षेत्रातील संपदा जोगळेकर-कुलकर्णी, विजू माने, माधव देवचक्के, प्रा. मंदार टिल्लू या मंडळींनीही या कार्याला शुभेच्छा दिल्या आहेत. शारदा एज्युकेशन सोसायटीचे सचिव प्रा. डॉ. प्रदीप ढवळ व सतीश प्रधान जानसाधना कॉलेजचे सचिव कमलेश प्रधान यांच्या मार्गदर्शनाखाली 'राष्ट्रीय सेवा योजने च्या स्वयंसेवकांनी ही जमा